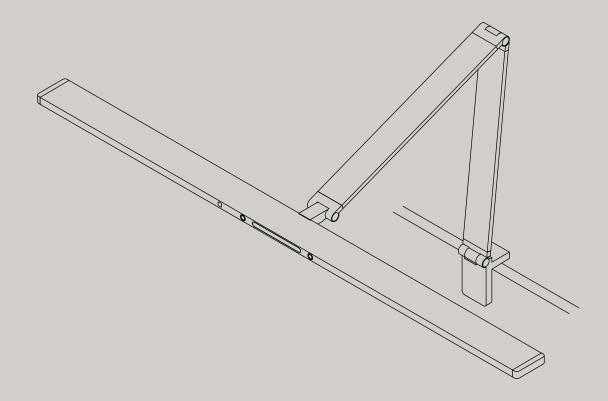

### LAMP<sup>01</sup>

ADJUSTABLE WORK LAMP, DESK SCREEN MOUNTED, VELVET BLACK/SOFT WHITE

### Technical data

| CONTROL TYPE TOUG<br>LAMP CONTROLS ON/G<br>PIR SENSOR (OCCUPANCY SENSOR) AUTG<br>LIGHT SOURCE LUMINOUS FLOW 1329 | REEN<br>TEGRATED LED - TYPE 2835<br>JCH SENSOR<br>YOFF, DIMMER, COLOR TEMPERATURE AND PIR |
|------------------------------------------------------------------------------------------------------------------|-------------------------------------------------------------------------------------------|
| CONTROL TYPE TOUG<br>LAMP CONTROLS ON/G<br>PIR SENSOR (OCCUPANCY SENSOR) AUTG<br>LIGHT SOURCE LUMINOUS FLOW 1329 | JCH SENSOR                                                                                |
| LAMP CONTROLS ON/O<br>PIR SENSOR (OCCUPANCY SENSOR) AUTO<br>LIGHT SOURCE LUMINOUS FLOW 1329                      |                                                                                           |
| PIR SENSOR (OCCUPANCY SENSOR) AUTO<br>LIGHT SOURCE LUMINOUS FLOW 1329                                            | OFF, DIMMER, COLOR TEMPERATURE AND PIR                                                    |
| LIGHT SOURCE LUMINOUS FLOW 1329                                                                                  |                                                                                           |
|                                                                                                                  | O OFF AFTER 15 MINUTES ABSENCE                                                            |
| LIGHT SOURCE EFFICIENCY 63                                                                                       | 29 lm                                                                                     |
|                                                                                                                  | lm/W                                                                                      |
|                                                                                                                  | ЮК - 4000К - 6000К                                                                        |
| COLOUR RENDERING INDEX 95                                                                                        |                                                                                           |
| MATERIAL ALUI                                                                                                    | IMINIUM                                                                                   |
| FINSIH MAT                                                                                                       | те                                                                                        |
| MAX TABLE SCREEN THICKNESS 47mm                                                                                  | กา                                                                                        |
| LED LIFE EXPECTANCY 50 0                                                                                         | იიიხ                                                                                      |
| CERTIFICATIONS CE,                                                                                               |                                                                                           |