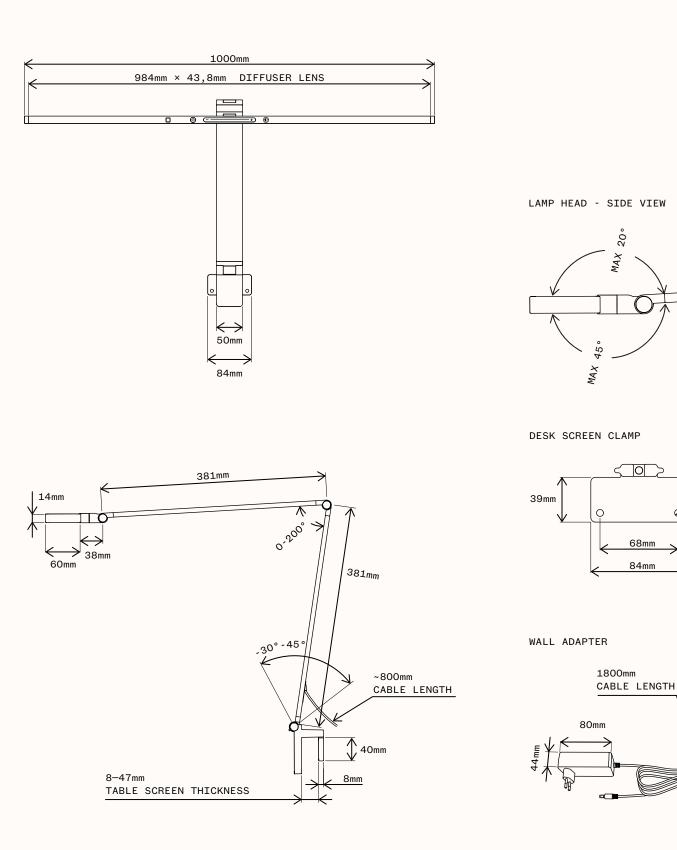

### Dimensions

See user manual for assembly instructions

2× 6mm

8mm

### Technical data

| CONTROL TYPE TOUG<br>LAMP CONTROLS ON/G<br>PIR SENSOR (OCCUPANCY SENSOR) AUTG<br>LIGHT SOURCE LUMINOUS FLOW 1329 | REEN<br>TEGRATED LED - TYPE 2835<br>JCH SENSOR<br>YOFF, DIMMER, COLOR TEMPERATURE AND PIR |
|------------------------------------------------------------------------------------------------------------------|-------------------------------------------------------------------------------------------|
| CONTROL TYPE TOUG<br>LAMP CONTROLS ON/G<br>PIR SENSOR (OCCUPANCY SENSOR) AUTG<br>LIGHT SOURCE LUMINOUS FLOW 1329 | JCH SENSOR                                                                                |
| LAMP CONTROLS ON/O<br>PIR SENSOR (OCCUPANCY SENSOR) AUTO<br>LIGHT SOURCE LUMINOUS FLOW 1329                      |                                                                                           |
| PIR SENSOR (OCCUPANCY SENSOR) AUTO<br>LIGHT SOURCE LUMINOUS FLOW 1329                                            | OFF, DIMMER, COLOR TEMPERATURE AND PIR                                                    |
| LIGHT SOURCE LUMINOUS FLOW 1329                                                                                  |                                                                                           |
|                                                                                                                  | O OFF AFTER 15 MINUTES ABSENCE                                                            |
| LIGHT SOURCE EFFICIENCY 63                                                                                       | 29 lm                                                                                     |
|                                                                                                                  | lm/W                                                                                      |
|                                                                                                                  | ЮК - 4000К - 6000К                                                                        |
| COLOUR RENDERING INDEX 95                                                                                        |                                                                                           |
| MATERIAL ALUI                                                                                                    | IMINIUM                                                                                   |
| FINSIH MAT                                                                                                       | те                                                                                        |
| MAX TABLE SCREEN THICKNESS 47mm                                                                                  | กา                                                                                        |
| LED LIFE EXPECTANCY 50 0                                                                                         | იიიხ                                                                                      |
| CERTIFICATIONS CE,                                                                                               |                                                                                           |